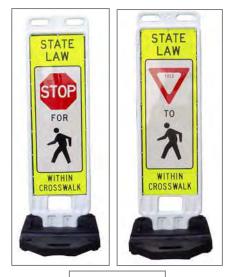

## TRAFFIX® STEP-N-LOCK (12"x36") VERTICAL PANEL with STOP FOR PEDESTRIAN / YIELD TO PEDESTRIAN

## PRODUCT INFORMATION

- Impact resistant 12" X 36" blow molded polyethylene plastic panel
- Utilizing the Step-N-Lock foot hole, simply step down and lock the panel into base. Six locking buttons are molded into the panel and correspond to six matching recesses molded into the base
- Diamond Grade lime/yellow and High Intensity white sheeting with screened symbol
- Available with 28 lb. or 43 lb. molded rubber base
- Meets MUTCD pedestrian barricade requirements
- NCHRP 350 approved with barricade light