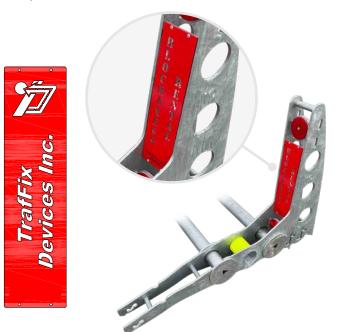

## **VERSATILE + CUSTOMIZABLE**

Modular design allows for various sizes by simply adding components. The customizable laser-etched plates enable you to incorporate your city, event, or company's name to fit your needs.

## **CUSTOMIZABLE PLATES**

Want to add a personal touch to your event? The customizable laser-etched plates enable you to incorporate your city's, event's, or company's name to fit your specific needs.